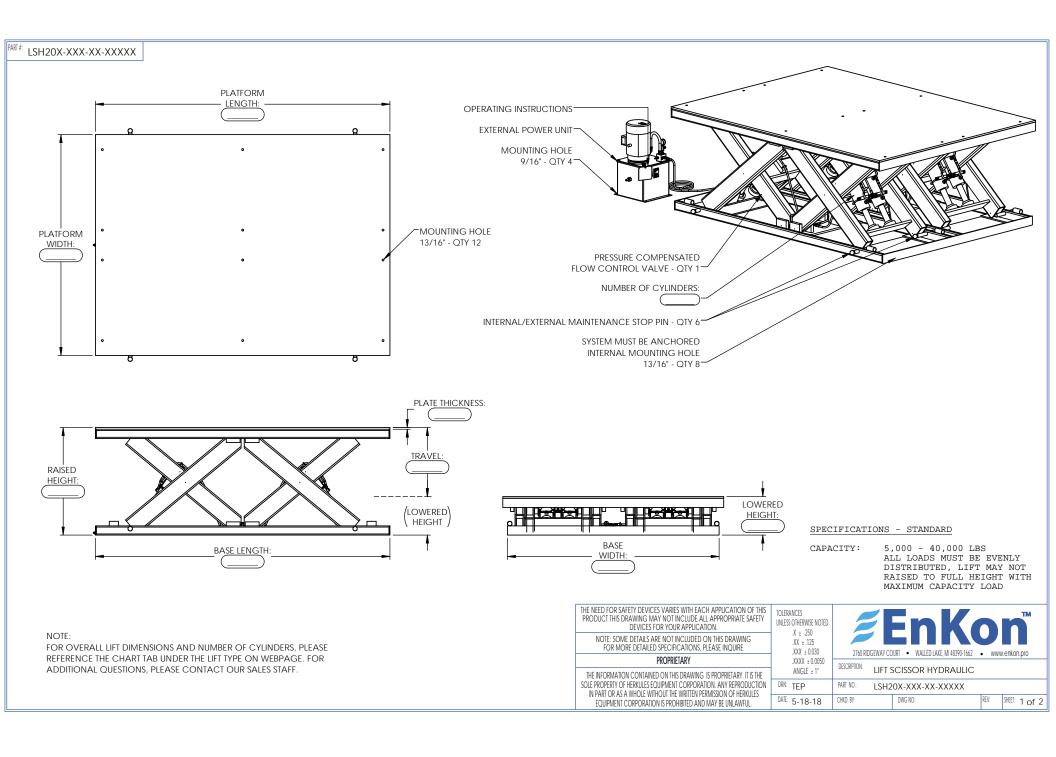

## PART#: LSH20X-XXX-XX-XXXXX

## NOTES:

- 1. LIFT SYSTEM TYPE:
  - HYDRAULIC SCISSOR LIFT SYSTEM ELECTRIC
- 2. HYDRAULIC POWER UNIT:

UP: POWER

DOWN: GRAVITY (24 VDC SOLENOID)

MANUAL RELEASE: NOT INCLUDED

- 3. CONTROLLER: OPTIONAL
  4. CONTROLLER MOUNT: OPTIONAL
  5. CONTROLLER HOSE: 6 FEET
  6. CONTROLLER CABLE: OPTIONAL
- 7. SKIRT:

OPTIONAL

(ADD 3-1/2 INCHES PER SIDE TO BASE OF LIFT DIMENSIONS FOR SKIRTING)

8. COLOR:

LIFT: HERKULES SAFETY ORANGE SCISSORS: HERKULES SAFETY WHITE

CONTROLLER: OPTIONAL

- 9. SAFETY FEATURES:
  - PRESSURE COMPENSATED FLOW CONTROL VALVE QTY 1
    INTERNAL/EXTERNAL MAINTENANCE STOP PIN QTY 6
- 10. WEIGHT: 11,580 LBS (APPROXIMATE)
- 11. CYCLE SPEED:

- 14. BEARINGS LUBED FOR LIFE.
- 15. TESTING PLAN: CYCLE TESTING WITH RATED LOAD FOR MINIMUM OF 10 CYCLES.
- 16. PROJECT TIMING IS SUBJECT TO DELIVERY OF PUMPS AND CYLINDERS. CONFIRMED DELIVERY DATE TO BE DETERMINED AFTER FINAL DESIGN APPROVAL.
- 17. THE LIFT IS A HYDRAULIC POWERED SYSTEM. WITH HIGH ANNUAL USAGE, THE HYDRAULIC SYSTEM WILL HAVE SOME SEEPAGE AND WILL REQUIRE REGULAR MAINTENANCE.