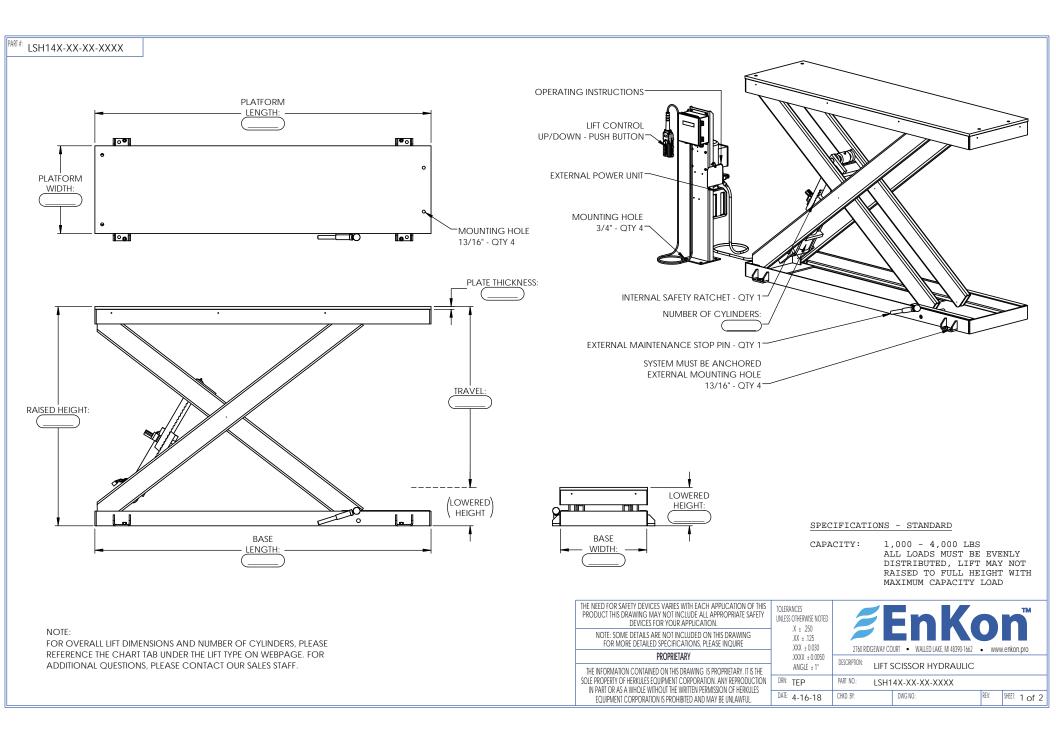

```
PART#: LSH14X-XX-XX-XXXX
```

```
NOTES:
```

- 1. LIFT SYSTEM TYPE: HYDRAULIC SCISSOR LIFT SYSTEM - ELECTRIC HYDRAULIC POWER UNIT: UP: POWER

HAND

GRAVITY (24 VDC SOLENOID) MANUAL RELEASE: NOT INCLUDED

3. CONTROLLER:

DOWN:

- 4. CONTROLLER MOUNT: PEDESTAL
- 5. CONTROLLER HOSE: 6 FEET
- 6. CONTROLLER CABLE: 12 FEET
- 7. SKIRT:
- OPTIONAL
  - (ADD 3-1/2 INCHES PER SIDE TO BASE OF LIFT DIMENSIONS FOR SKIRTING)
- 8. COLOR:

| LIFT:       | HERKULES | SAFETY | ORANGE |  |
|-------------|----------|--------|--------|--|
| SCISSORS:   | HERKULES | SAFETY | WHITE  |  |
| CONTROLLER: | HERKULES | SAFETY | ORANGE |  |

9. SAFETY FEATURES:

INTERNAL SAFETY RATCHET - QTY 1 EXTERNAL MAINTENANCE STOP PIN - QTY 1

10. WEIGHT: 1,600 LBS (APPROXIMATE) 11. CYCLE SPEED:

| II. CICHE DIEBD. |          |         |
|------------------|----------|---------|
| AVERAGE SPEED:   | CUSTOMER | DEFINED |
| SPEED UP:        | CUSTOMER | DEFINED |
| SPEED DOWN:      | CUSTOMER | DEFINED |
| 12. DUTY CYCLE:  |          |         |
| SHIFTS / DAY:    | CUSTOMER | DEFINED |
| HOURS / SHIFT:   | CUSTOMER | DEFINED |
| DAYS / WEEK:     | CUSTOMER | DEFINED |

CYCLES / DAY: CUSTOMER DEFINED WEEKS / YEAR: CUSTOMER DEFINED CYCLES / YEAR: CUSTOMER DEFINED 13. OTHER:

| a. | E-STOP | •:        |        | INCLUDED |
|----|--------|-----------|--------|----------|
| b. | BREAKE | R BOX:    |        | OPTIONAL |
| С. | MOTOR  | CONNECTOR | PLUGS: | OPTIONAL |
| b. | FIELD  | WIRING:   |        | OPTIONAL |
| c. | MOTOR  | CONNECTOR | PLUGS: | OPTIONAL |
| d. | LIMIT  | SWITCHES: |        | OPTIONAL |

- 14. BEARINGS LUBED FOR LIFE.
- 15. TESTING PLAN: CYCLE TESTING WITH RATED LOAD FOR MINIMUM OF 10 CYCLES.
- 16. PROJECT TIMING IS SUBJECT TO DELIVERY OF PUMPS AND CYLINDERS. CONFIRMED DELIVERY DATE TO BE DETERMINED AFTER FINAL DESIGN APPROVAL.
- 17. THE LIFT IS A HYDRAULIC POWERED SYSTEM. WITH HIGH ANNUAL USAGE, THE HYDRAULIC SYSTEM WILL HAVE SOME SEEPAGE AND WILL REQUIRE REGULAR MAINTENANCE.