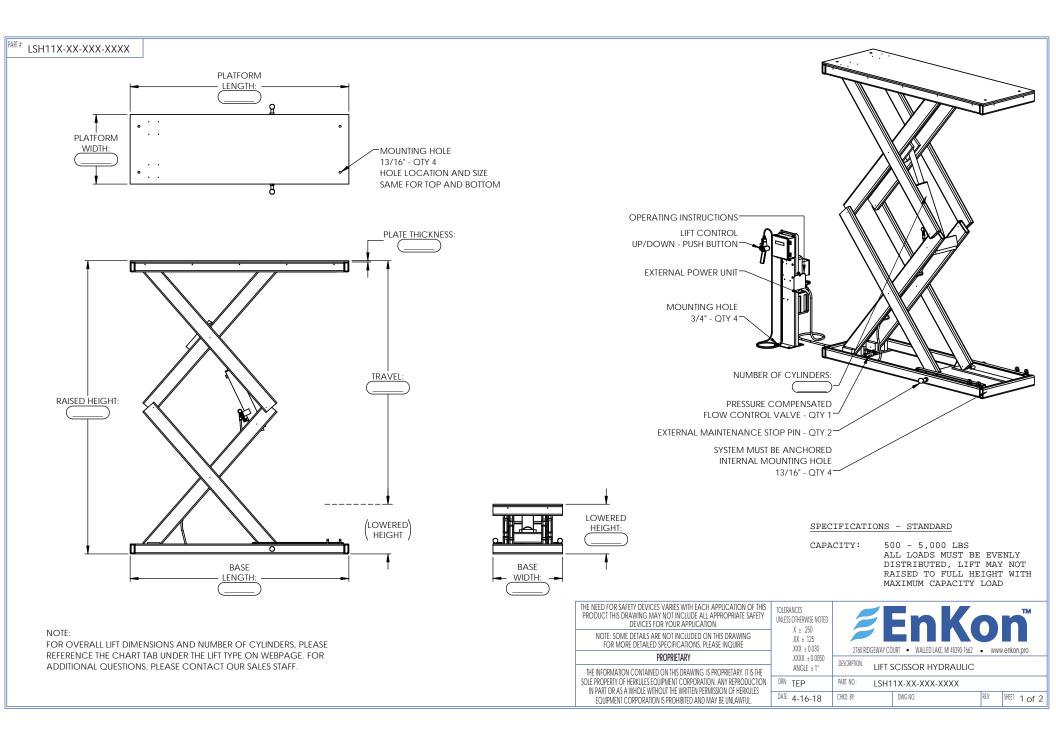

## PART#: LSH11X-XX-XXX-XXXX

## NOTES:

1. LIFT SYSTEM TYPE:

HYDRAULIC SCISSOR LIFT SYSTEM - ELECTRIC

2. HYDRAULIC POWER UNIT:

UP: POWER

DOWN: GRAVITY (24 VDC SOLENOID)

MANUAL RELEASE: NOT INCLUDED

3. CONTROLLER: HAND
4. CONTROLLER MOUNT: PEDESTAL
5. CONTROLLER HOSE: 6 FEET
6. CONTROLLER CABLE: 12 FEET

7. SKIRT:

OPTIONAL

(ADD 3-1/2 INCHES PER SIDE TO BASE OF LIFT DIMENSIONS FOR SKIRTING)

8. COLOR:

LIFT: HERKULES SAFETY ORANGE SCISSORS: HERKULES SAEFTY WHITE CONTROLLER: HERKULES SAFETY ORANGE

9. SAFETY FEATURES:

PRESSURE COMPENSATED FLOW CONTROL VALVE - QTY 1

EXTERNAL MAINTENANCE STOP PIN - QTY 2

10. WEIGHT: 2,570 LBS (APPROXIMATE)

11. CYCLE SPEED:

AVERAGE SPEED: CUSTOMER DEFINED SPEED UP: CUSTOMER DEFINED SPEED DOWN: CUSTOMER DEFINED

THE NEED FOR SAFETY DEVICES VARIES WITH EACH APPLICATION OF THIS PRODUCT THIS DRAWING MAY NOT INCLUDE ALL APPROPRIATE SAFETY DEVICES FOR YOUR APPLICATION.

NOTE: SOME DETAILS ARE NOT INCLUDED ON THIS DRAWING FOR MORE DETAILED SPECIFICATIONS, PLEASE INQUIRE