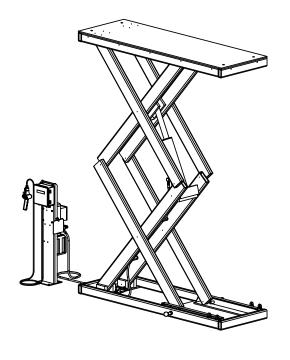

## PART#: LSH11X-XX-XXX-XXXX

## NOTES:

1. LIFT SYSTEM TYPE:

HYDRAULIC SCISSOR LIFT SYSTEM - ELECTRIC

2. HYDRAULIC POWER UNIT:

UP: POWER

DOWN: GRAVITY (24 VDC SOLENOID)

MANUAL RELEASE: NOT INCLUDED

3. CONTROLLER: HAND
4. CONTROLLER MOUNT: PEDESTAL
5. CONTROLLER HOSE: 6 FEET
6. CONTROLLER CABLE: 12 FEET