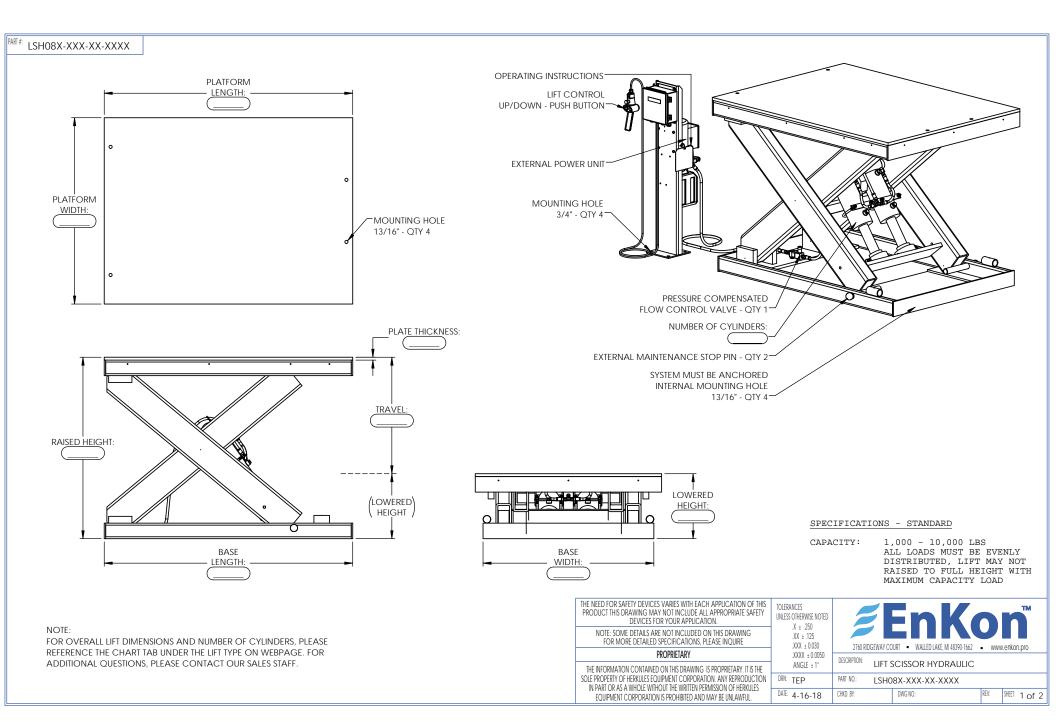

## PART#: LSH08X-XXX-XX-XXXX

## NOTES:

1. LIFT SYSTEM TYPE:

HYDRAULIC SCISSOR LIFT SYSTEM - ELECTRIC

2. HYDRAULIC POWER UNIT:

UP: POWER

DOWN: GRAVITY (24 VDC SOLENOID)

MANUAL RELEASE: NOT INCLUDED

3. CONTROLLER: HAND
4. CONTROLLER MOUNT: PEDESTAL
5. CONTROLLER HOSE: 6 FEET
6. CONTROLLER CABLE: 12 FEET

7. SKIRT:

OPTIONAL

(ADD 3-1/2 INCHES PER SIDE TO BASE OF LIFT DIMENSIONS FOR SKIRTING)

8. COLOR:

LIFT: HERKULES SAFETY ORANGE SCISSORS: HERKULES SAFETY WHITE CONTROLLER: HERKULES SAFETY ORANGE

9. SAFETY FEATURES:

EXTERNAL MAINTENANCE STOP PIN - QTY 2

PRESSURE COMPENSATED FLOW CONTROL VALVE - QTY 1

10. WEIGHT: 3,000 LBS (APPROXIMATE)

11. CYCLE SPEED:

AVERAGE SPEED: CUSTOMER DEFINED SPEED UP: CUSTOMER DEFINED SPEED DOWN: CUSTOMER DEFINED

13. OTHER:

a. E-STOP: INCLUDED
b. BREAKER BOX: OPTIONAL
c. MOTOR CONNECTOR PLUGS: OPTIONAL
b. FIELD WIRING: OPTIONAL
c. MOTOR CONNECTOR PLUGS: OPTIONAL
d. LIMIT SWITCHES: OPTIONAL

- 14. BEARINGS LUBED FOR LIFE.
- 15. TESTING PLAN: CYCLE TESTING WITH RATED LOAD FOR MINIMUM OF 10 CYCLES.
- 16. PROJECT TIMING IS SUBJECT TO DELIVERY OF PUMPS AND CYLINDERS. CONFIRMED DELIVERY DATE TO BE DETERMINED AFTER FINAL DESIGN APPROVAL.
- 17. THE LIFT IS A HYDRAULIC POWERED SYSTEM. WITH HIGH ANNUAL USAGE, THE HYDRAULIC SYSTEM WILL HAVE SOME SEEPAGE AND WILL REQUIRE REGULAR MAINTENANCE.