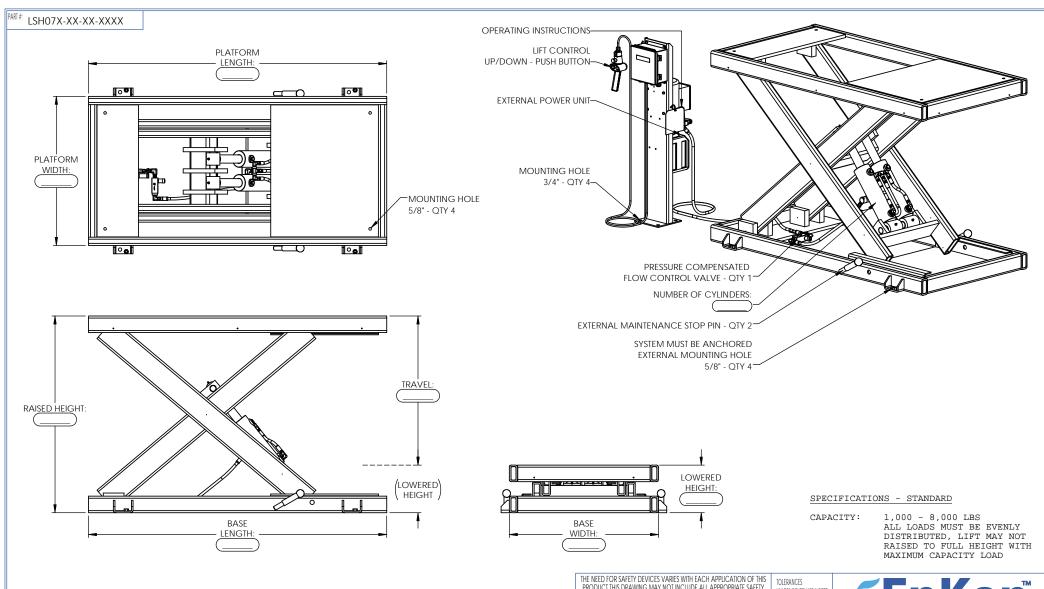

## PART#: LSH07X-XX-XX-XXXX

## NOTES:

1. LIFT SYSTEM TYPE:

HYDRAULIC SCISSOR LIFT SYSTEM - ELECTRIC

2. HYDRAULIC POWER UNIT:

UP: POWER

DOWN: GRAVITY (24 VDC SOLENOID)

MANUAL RELEASE: NOT INCLUDED

3. CONTROLLER: HAND
4. CONTROLLER MOUNT: PEDESTAL
5. CONTROLLER HOSE: 6 FEET
6. CONTROLLER CABLE: 12 FEET

7. SKIRT:

OPTIONAL

(ADD 3-1/2 INCHES PER SIDE TO BASE OF LIFT DIMENSIONS FOR SKIRTING)

8. COLOR:

LIFT: HERKULES SAFETY ORANGE SCISSORS: HERKULES SAFETY WHITE CONTROLLER: HERKULES SAFETY ORANGE

9. SAFETY FEATURES:

PRESSURE COMPENSATED FLOW CONTROL VALVE - QTY 1

EXTERNAL MAINTENANCE STOP PIN - QTY 2

10. WEIGHT: 1,600 - 2,420 LBS (APPROXIMATE)

11. CYCLE SPEED:

AVERAGE SPEED: CUSTOMER DEFINED SPEED UP: CUSTOMER DEFINED SPEED DOWN: CUSTOMER DEFINED

12. DUTY CYCLE:

SHIFTS / DAY: CUSTOMER DEFINED
HOURS / SHIFT: CUSTOMER DEFINED
DAYS / WEEK: CUSTOMER DEFINED
CYCLES / DAY: CUSTOMER DEFINED
WEEKS / YEAR: CUSTOMER DEFINED
CYCLES / YEAR: CUSTOMER DEFINED

13. OTHER:

a. E-STOP: INCLUDED
b. BREAKER BOX: OPTIONAL
c. MOTOR CONNECTOR PLUGS: OPTIONAL
b. FIELD WIRING: OPTIONAL
c. MOTOR CONNECTOR PLUGS: OPTIONAL
d. LIMIT SWITCHES: OPTIONAL

- 14. BEARINGS LUBED FOR LIFE.
- 15. TESTING PLAN: CYCLE TESTING WITH RATED LOAD FOR MINIMUM OF 10 CYCLES.
- 16. PROJECT TIMING IS SUBJECT TO DELIVERY OF PUMPS AND CYLINDERS. CONFIRMED DELIVERY DATE TO BE DETERMINED AFTER FINAL DESIGN APPROVAL.
- 17. THE LIFT IS A HYDRAULIC POWERED SYSTEM. WITH HIGH ANNUAL USAGE, THE HYDRAULIC SYSTEM WILL HAVE SOME SEEPAGE AND WILL REQUIRE REGULAR MAINTENANCE.