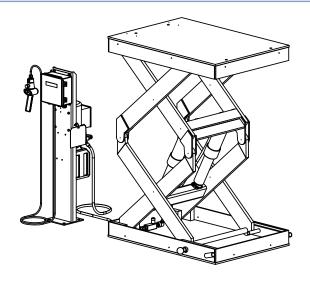

## PART#: LSH06X-XX-XX-XXXX

## NOTES:

1. LIFT SYSTEM TYPE:

HYDRAULIC SCISSOR LIFT SYSTEM - ELECTRIC

2. HYDRAULIC POWER UNIT:

UP: POWER

DOWN: GRAVITY (24 VDC SOLENOID)

MANUAL RELEASE: NOT INCLUDED

3. CONTROLLER: HAND
4. CONTROLLER MOUNT: PEDESTAL
5. CONTROLLER HOSE: 6 FEET
6. CONTROLLER CABLE: 12 FEET

7. SKIRT:

OPTIONAL

(ADD 3-1/2 INCHES PER SIDE TO BASE OF LIFT DIMENSIONS FOR SKIRTING)

8. COLOR:

LIFT: HERKULES SAFETY ORANGE SCISSORS: HERKULES SAFETY WHITE CONTROLLER: HERKULES SAFETY ORANGE

9. SAFETY FEATURES:

PRESSURE COMPENSATED FLOW CONTROL VALVE - QTY 1

EXTERNAL MAINTENANCE STOP PIN - QTY 2

10. WEIGHT: 1,330 LBS (APPROXIMATE)

11. CYCLE SPEED:

AVERAGE SPEED: CUSTOMER DEFINED SPEED UP: CUSTOMER DEFINED SPEED DOWN: CUSTOMER DEFINED