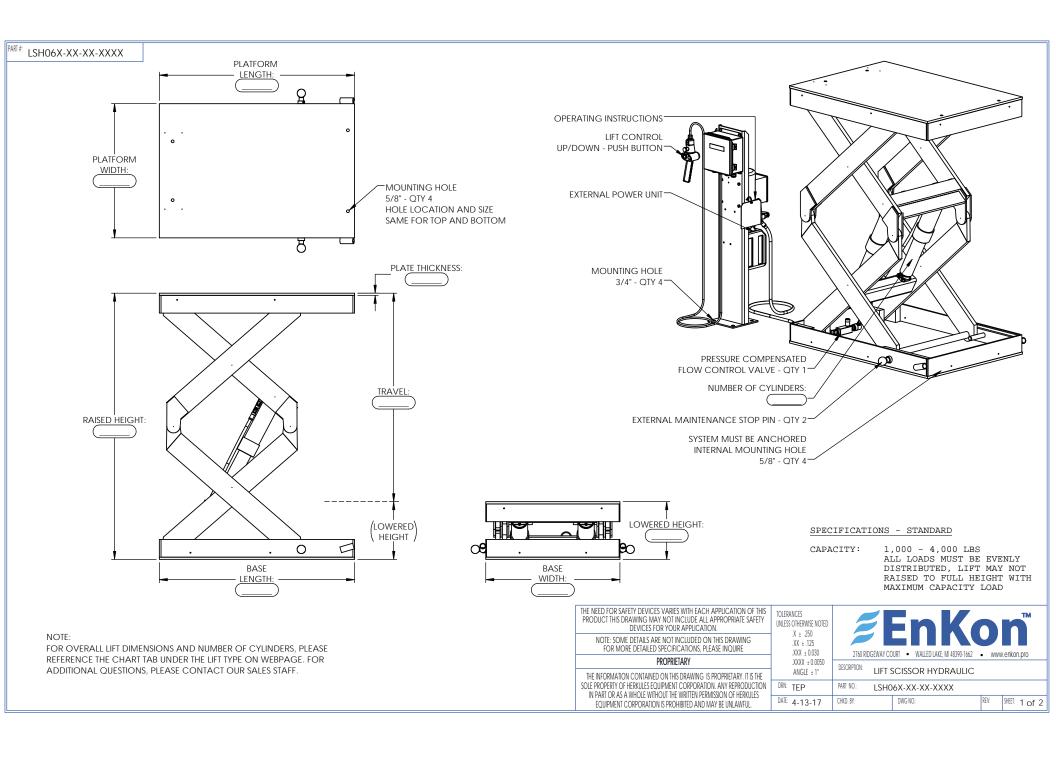

## PART#: LSH06X-XX-XX-XXXX

## NOTES:

1. LIFT SYSTEM TYPE:

HYDRAULIC SCISSOR LIFT SYSTEM - ELECTRIC

2. HYDRAULIC POWER UNIT:

UP: POWER

DOWN: GRAVITY (24 VDC SOLENOID)

MANUAL RELEASE: NOT INCLUDED

3. CONTROLLER: HAND
4. CONTROLLER MOUNT: PEDESTAL
5. CONTROLLER HOSE: 6 FEET
6. CONTROLLER CABLE: 12 FEET

7. SKIRT:

OPTIONAL

(ADD 3-1/2 INCHES PER SIDE TO BASE OF LIFT DIMENSIONS FOR SKIRTING)

8. COLOR:

LIFT: HERKULES SAFETY ORANGE SCISSORS: HERKULES SAFETY WHITE CONTROLLER: HERKULES SAFETY ORANGE

9. SAFETY FEATURES:

PRESSURE COMPENSATED FLOW CONTROL VALVE - QTY 1

EXTERNAL MAINTENANCE STOP PIN - QTY 2

10. WEIGHT: 1,330 LBS (APPROXIMATE)

11. CYCLE SPEED:

AVERAGE SPEED: CUSTOMER DEFINED SPEED UP: CUSTOMER DEFINED SPEED DOWN: CUSTOMER DEFINED

THE NEED FOR SAFETY DEVICES VARIES WITH EACH APPLICATION OF THIS PRODUCT THIS DRAWING MAY NOT INCLUDE ALL APPROPRIATE SAFETY DEVICES FOR YOUR APPLICATION.

NOTE: SOME DETAILS ARE NOT INCLUDED ON THIS DRAWING FOR MORE DETAILED SPECIFICATIONS, PLEASE INQUIRE