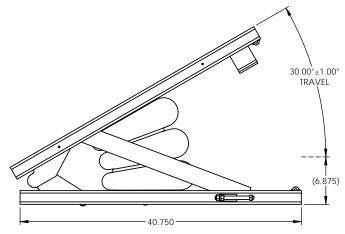

## SPECIFICATIONS - STANDARD

CAPACITY: 1,000 - 3,000 LBS

ALL LOADS MUST BE EVENLY DISTRIBUTED LIFT MAY NOT RAISE TO FULL HEIGHT

WITH MAXIMUM CAPACITY LOAD

CONTROLLER: OPTIONAL CONTROLLER MOUNT: OPTIONAL

INTERNAL VALVE: INTERNAL FLOW CONTROL VALVE