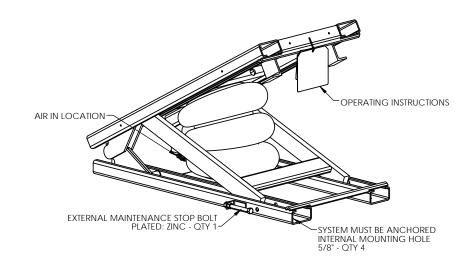

AIR FEED LINE: 1/2" MINIMUM
AIR PRESSURE: 70 - 100 PSI
CONTROLLER HOSE: 12 FEET
SKIRT: OPTIONAL

(ADD 3-1/2 INCHES PER SIDE TO BASE OF LIFT DIMENSIONS FOR SKIRTING)

COLOR: TILT: HERKULES SAFETY ORANGE

SCISSOR: HERKULES SAFETY WHITE
SAFETY FEATURES: PRESSURE RELIEF VALVE - QTY 1

CHECK VALVE - OPTIONAL

EXTERNAL MAINTENANCE STOP BOLT - QTY 1

WEIGHT SHIPPED: 220 LBS (APPROXIMATE)

|                                                                                                                                                                                                  | WEIGHT SHILLED                            | 220 ED3 (11 1 NOANWATE)                                          |
|--------------------------------------------------------------------------------------------------------------------------------------------------------------------------------------------------|-------------------------------------------|------------------------------------------------------------------|
| THE NEED FOR SAFETY DEVICES VARIES WITH EACH APPLICATION OF THIS PRODUCT THIS DRAWING MAY NOT INCLUDE ALL APPROPRIATE SAFETY DEVICES FOR YOUR APPLICATION.                                       | TOLERANCES UNLESS OTHERWISE NOTED X + 250 | <b> ÆFnKon</b> ■                                                 |
| NOTE: SOME DETAILS ARE NOT INCLUDED ON THIS DRAWING<br>FOR MORE DETAILED SPECIFICATIONS, PLEASE INQUIRE<br>PROPRIETARY                                                                           | .XX ± .125<br>.XXX ± 0.030                | 2760 RIDGEWAY COURT • WALLED LAKE, MI 48390-1662 • www.enkon.pro |
| THE INFORMATION CONTAINED ON THIS DRAWING IS PROPRIETARY. IT IS THE                                                                                                                              | XXXX ± 0.0050<br>ANGLE ± 1°               | DESCRIPTION: TILT ATSO8-XX-2041 30 DEGREE                        |
| SOLE PROPERTY OF HERKULES EQUIPMENT CORPORATION. ANY REPRODUCTION<br>IN PART OR AS A WHOLE WITHOUT THE WRITTEN PERMISSION OF HERKULES<br>EQUIPMENT CORPORATION IS PROHIBITED AND MAY BE UNLAWFUL | DRN: TEP                                  | PART NO.: ATSO8-XX-2041                                          |
|                                                                                                                                                                                                  | DATE: 7-13-16                             | CHKD. BY: DWG NO.: 20161936 REV: SHEET: 1 of 1                   |