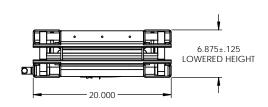

## SPECIFICATIONS - STANDARD

CAPACITY: 1,000 - 3,000 LBS

ALL LOADS MUST BE EVENLY DISTRIBUTED LIFT MAY NOT RAISE TO FULL HEIGHT

WITH MAXIMUM CAPACITY LOAD

CONTROLLER: OPTIONAL CONTROLLER MOUNT: OPTIONAL

INTERNAL VALVE: INTERNAL FLOW CONTROL VALVE