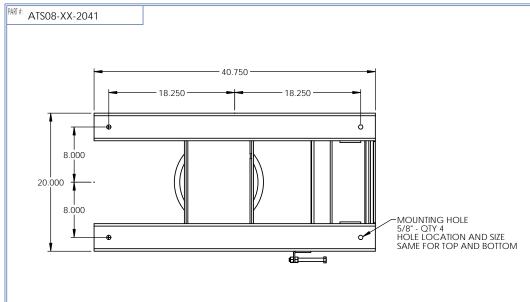

CHECK VALVE - OPTIONAL

EXTERNAL MAINTENANCE STOP BOLT - QTY 1

WEIGHT SHIPPED: 220 LBS (APPROXIMATE)

|                                                                                                                                                                                                  | WEIGHT SHILLED                            | 220 ED3 (11 1 NOANWATE)                                          |
|--------------------------------------------------------------------------------------------------------------------------------------------------------------------------------------------------|-------------------------------------------|------------------------------------------------------------------|
| THE NEED FOR SAFETY DEVICES VARIES WITH EACH APPLICATION OF THIS PRODUCT THIS DRAWING MAY NOT INCLUDE ALL APPROPRIATE SAFETY DEVICES FOR YOUR APPLICATION.                                       | TOLERANCES UNLESS OTHERWISE NOTED X + 250 | <b> ÆFnKon</b> ■                                                 |
| NOTE: SOME DETAILS ARE NOT INCLUDED ON THIS DRAWING<br>FOR MORE DETAILED SPECIFICATIONS, PLEASE INQUIRE<br>PROPRIETARY                                                                           | .XX ± .125<br>.XXX ± 0.030                | 2760 RIDGEWAY COURT • WALLED LAKE, MI 48390-1662 • www.enkon.pro |
| THE INFORMATION CONTAINED ON THIS DRAWING IS PROPRIETARY. IT IS THE                                                                                                                              | XXXX ± 0.0050<br>ANGLE ± 1°               | DESCRIPTION: TILT ATSO8-XX-2041 30 DEGREE                        |
| SOLE PROPERTY OF HERKULES EQUIPMENT CORPORATION. ANY REPRODUCTION<br>IN PART OR AS A WHOLE WITHOUT THE WRITTEN PERMISSION OF HERKULES<br>EQUIPMENT CORPORATION IS PROHIBITED AND MAY BE UNLAWFUL | DRN: TEP                                  | PART NO.: ATSO8-XX-2041                                          |
|                                                                                                                                                                                                  | DATE: 7-13-16                             | CHKD. BY: DWG NO.: 20161936 REV: SHEET: 1 of 1                   |