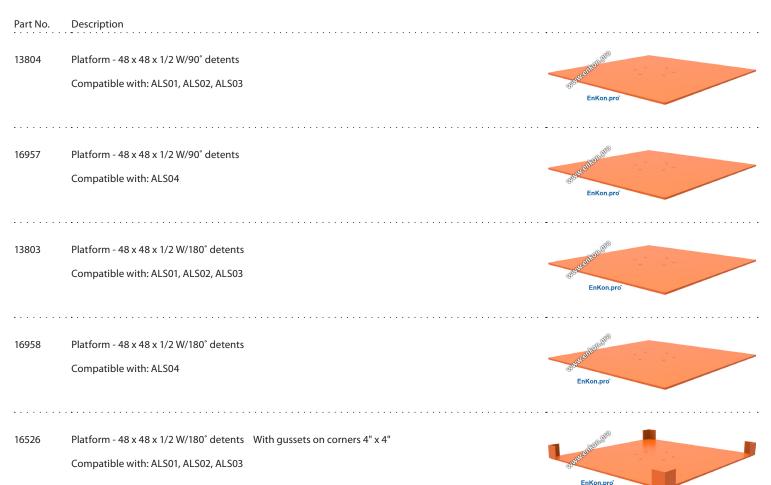

## **Rotate Solid Platform Options**

Section 20

| Part No. | Description                                                                                       |                                                                                                                                                                                                                                                                                                                                                                                                                                                                                                                                                                                                                                                                                                                                                                                                                                                                                                                                                                                                                                                                                                                                                                                                                                                                                                                                                                                                                                                                                                                                                                                                                                                                                                                                                                                                                                                                                                                                                                                                                                                                                                                                |
|----------|---------------------------------------------------------------------------------------------------|--------------------------------------------------------------------------------------------------------------------------------------------------------------------------------------------------------------------------------------------------------------------------------------------------------------------------------------------------------------------------------------------------------------------------------------------------------------------------------------------------------------------------------------------------------------------------------------------------------------------------------------------------------------------------------------------------------------------------------------------------------------------------------------------------------------------------------------------------------------------------------------------------------------------------------------------------------------------------------------------------------------------------------------------------------------------------------------------------------------------------------------------------------------------------------------------------------------------------------------------------------------------------------------------------------------------------------------------------------------------------------------------------------------------------------------------------------------------------------------------------------------------------------------------------------------------------------------------------------------------------------------------------------------------------------------------------------------------------------------------------------------------------------------------------------------------------------------------------------------------------------------------------------------------------------------------------------------------------------------------------------------------------------------------------------------------------------------------------------------------------------|
| 16959    | Platform - 48 x 48 x 1/2 W/180° detents With gussets on corners 4" x 4"<br>Compatible with: ALS04 | nove allowed by the second sec |
| 13784    | Platform - 36 x 48 x 1/2 no detents<br>Compatible with: ALS01, ALS02, ALS03, ALS04                | stand attended to the second s |
| 13687    | Platform - 48 x 48 x 1/2 no detents<br>Compatible with: ALS01, ALS02, ALS03, ALS04                | under tention and<br>EnKon.pro                                                                                                                                                                                                                                                                                                                                                                                                                                                                                                                                                                                                                                                                                                                                                                                                                                                                                                                                                                                                                                                                                                                                                                                                                                                                                                                                                                                                                                                                                                                                                                                                                                                                                                                                                                                                                                                                                                                                                                                                                                                                                                 |
| -        | Platform - Custom Sizes (material: high strength hot rolled steel)<br>Compatible with: All Lifts  |                                                                                                                                                                                                                                                                                                                                                                                                                                                                                                                                                                                                                                                                                                                                                                                                                                                                                                                                                                                                                                                                                                                                                                                                                                                                                                                                                                                                                                                                                                                                                                                                                                                                                                                                                                                                                                                                                                                                                                                                                                                                                                                                |
| -        | Platform - Custom Sizes (material: stainless steel)                                               |                                                                                                                                                                                                                                                                                                                                                                                                                                                                                                                                                                                                                                                                                                                                                                                                                                                                                                                                                                                                                                                                                                                                                                                                                                                                                                                                                                                                                                                                                                                                                                                                                                                                                                                                                                                                                                                                                                                                                                                                                                                                                                                                |