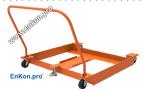

## **Portable Caster Cart Options**

Section 23

Docorintion

For applications requiring mobility, EnKon offers a caster cart for A-Series models with lift capacities of up to 3000 lbs. Our caster carts feature four heavy duty casters and two foot brakes for safe and easy mobility in material handling operations.

| Part No. | Description                                                                 |
|----------|-----------------------------------------------------------------------------|
|          |                                                                             |
| 13825    | Portable caster cart with floor lock (1000, 2000, 3000 pounds)              |
|          | Compatible with: ALSO4, ATSO8, ATSO9, ALTS12, ALTS13                        |
|          | Not available for lifts with rotate solid platform options                  |
|          |                                                                             |
| 13760    | Portable caster cart with floor lock (1000, 2000, 3000 pounds)              |
|          | Compatible with: ALS01, ALS03, ATS06, ATS07, ALTS10, ALTS11, ALTS14, ALTS15 |
|          | Not available for lifts with rotate solid platform options                  |
|          |                                                                             |