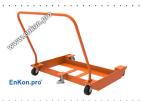

## **Portable Caster Cart Options**

Section 23

Docorintion

For applications requiring mobility, EnKon offers a caster cart for A-Series models with lift capacities of up to 3000 lbs. Our caster carts feature four heavy duty casters and two foot brakes for safe and easy mobility in material handling operations.

| Part No. | Description                                                                 |
|----------|-----------------------------------------------------------------------------|
|          |                                                                             |
| 13825    | Portable caster cart with floor lock (1000, 2000, 3000 pounds)              |
|          | Compatible with: ALSO4, ATSO8, ATSO9, ALTS12, ALTS13                        |
|          | Not available for lifts with rotate solid platform options                  |
|          |                                                                             |
| 13760    | Portable caster cart with floor lock (1000, 2000, 3000 pounds)              |
|          | Compatible with: ALS01, ALS03, ATS06, ATS07, ALTS10, ALTS11, ALTS14, ALTS15 |
|          | Not available for lifts with rotate solid platform options                  |
|          |                                                                             |