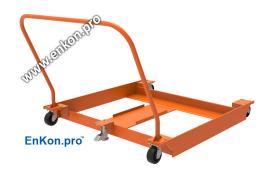

## **Portable Caster Cart Options**

Section 23

Docorintion

For applications requiring mobility, EnKon offers a caster cart for A-Series models with lift capacities of up to 3000 lbs. Our caster carts feature four heavy duty casters and two foot brakes for safe and easy mobility in material handling operations.

| Part No. | Description                                                                 |
|----------|-----------------------------------------------------------------------------|
|          |                                                                             |
| 13825    | Portable caster cart with floor lock (1000, 2000, 3000 pounds)              |
|          | Compatible with: ALSO4, ATSO8, ATSO9, ALTS12, ALTS13                        |
|          | Not available for lifts with rotate solid platform options                  |
|          |                                                                             |
| 13760    | Portable caster cart with floor lock (1000, 2000, 3000 pounds)              |
|          | Compatible with: ALS01, ALS03, ATS06, ATS07, ALTS10, ALTS11, ALTS14, ALTS15 |
|          | Not available for lifts with rotate solid platform options                  |
|          |                                                                             |