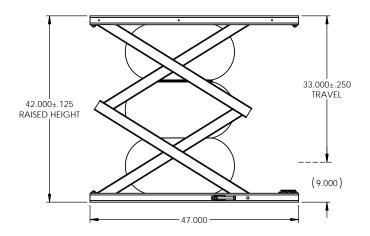

## **SPECIFICATIONS - STANDARD**

CAPACITY: 1,000 - 3,000 LBS

> ALL LOADS MUST BE EVENLY DISTRIBUTED LIFT MAY NOT RAISE TO FULL HEIGHT

WITH MAXIMUM CAPACITY LOAD

CONTROLLER: OPTIONAL CONTROLLER MOUNT: OPTIONAL