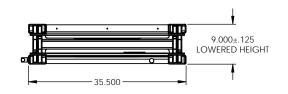

## **SPECIFICATIONS - STANDARD**

CAPACITY: 1,000 - 3,000 LBS

> ALL LOADS MUST BE EVENLY DISTRIBUTED LIFT MAY NOT RAISE TO FULL HEIGHT

WITH MAXIMUM CAPACITY LOAD

CONTROLLER: OPTIONAL CONTROLLER MOUNT: OPTIONAL