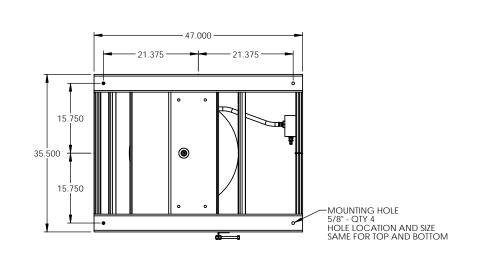

INTERNAL VALVE: INTERNAL NON-PILOTED EXHAUST

AIR FEED LINE: 1/2" MINIMUM AIR PRESSURE: 70 - 100 PSI CONTROLLER HOSE: 12 FEET OPTIONAL SKIRT:

(ADD 3-1/2 INCHES PER SIDE TO BASE

OF LIFT DIMENSIONS FOR SKIRTING)