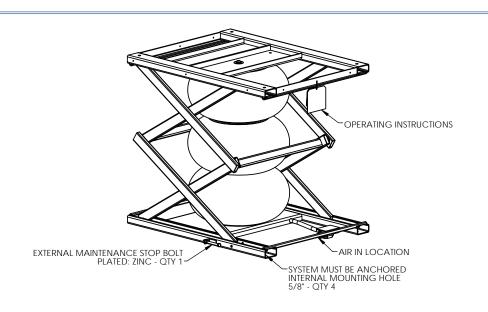

INTERNAL VALVE: INTERNAL NON-PILOTED EXHAUST

AIR FEED LINE: 1/2" MINIMUM AIR PRESSURE: 70 - 100 PSI CONTROLLER HOSE: 12 FEET OPTIONAL SKIRT:

(ADD 3-1/2 INCHES PER SIDE TO BASE

OF LIFT DIMENSIONS FOR SKIRTING)

COLOR: LIFT: HERKULES SAFETY ORANGE SCISSORS: HERKULES SAFETY WHITE

SAFETY FEATURES: PRESSURE RELIEF VALVE - QTY 1

CHECK VALVE - OPTIONAL

EXTERNAL MAINTENANCE STOP BOLT - QTY 1

450 LBS (APPROXIMATE)

|                                                                                                                                                                                                                                                                              | WEIGHT SHIPPED:                                                                            | : 450 LBS (APPROXIMATE)                                                             |
|------------------------------------------------------------------------------------------------------------------------------------------------------------------------------------------------------------------------------------------------------------------------------|--------------------------------------------------------------------------------------------|-------------------------------------------------------------------------------------|
| THE NEED FOR SAFETY DEVICES VARIES WITH EACH APPLICATION OF THIS PRODUCT THIS DRAWING MAY NOT INCLUDE ALL APPROPRIATE SAFETY DEVICES FOR YOUR APPLICATION.  NOTE: SOME DETAILS ARE NOT INCLUDED ON THIS DRAWING FOR MORE DETAILED SPECIFICATIONS, PLEASE INQUIRE PROPRIETARY | TOLERANCES UNLESS OTHERWISE NOTED  X ± .250 XX ± .125 XXX ± 0.030 XXXX ± 0.0050 ANGLE ± 1° | Enkon <sup>™</sup> 2760 RIDGEWAY COURT • WALLED LAKE, MI 48390-1662 • www.enkon.pro |
| THE INFORMATION CONTAINED ON THIS DRAWING IS PROPRIETARY. IT IS THE SOLE PROPERTY OF HERKULES EQUIPMENT CORPORATION. ANY REPRODUCTION IN PART OR AS A WHOLE WITHOUT THE WRITTEN PERMISSION OF HERKULES EQUIPMENT CORPORATION IS PROHIBITED AND MAY BE UNLAWFUL.              |                                                                                            | DESCRIPTION A-SERIES LIFT SCISSOR                                                   |
|                                                                                                                                                                                                                                                                              | DRN: TEP                                                                                   | PART NO.: ALSO3-XX-42-3647                                                          |
|                                                                                                                                                                                                                                                                              | DATE: 7-1-16                                                                               | CHKD. BY: DWG NO.: 20161932 REV: SHEET: 1 of 1                                      |